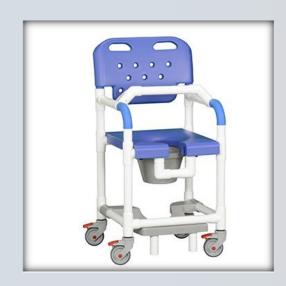

## Platinum Shower Chair Commode w/Slideout Footrest and Lap Bar

| Technical         | Data    |
|-------------------|---------|
| Height:           | 43.5"   |
| Width:            | 21"     |
| Depth:            | 22"     |
| Weight:           | 30 lbs  |
| Seat Height:      | 23"     |
| Clearance:        | 20"     |
| Between the arms: | 17.25"  |
| Weight Capacity:  | 325 lbs |
| Ship Weight:      | 33 lbs  |
| Shipping Method:  | Parcel  |

## **Features:**

- 4" Never-Rust single wheel casters, all locking
- Open-front seat for easy bathing care
- Integrated push handles for improved mobility
- Removeable commode pail with lid
- Molded hand grips for added security and comfort
- Slideout footrest for added safety
- Lap Bar